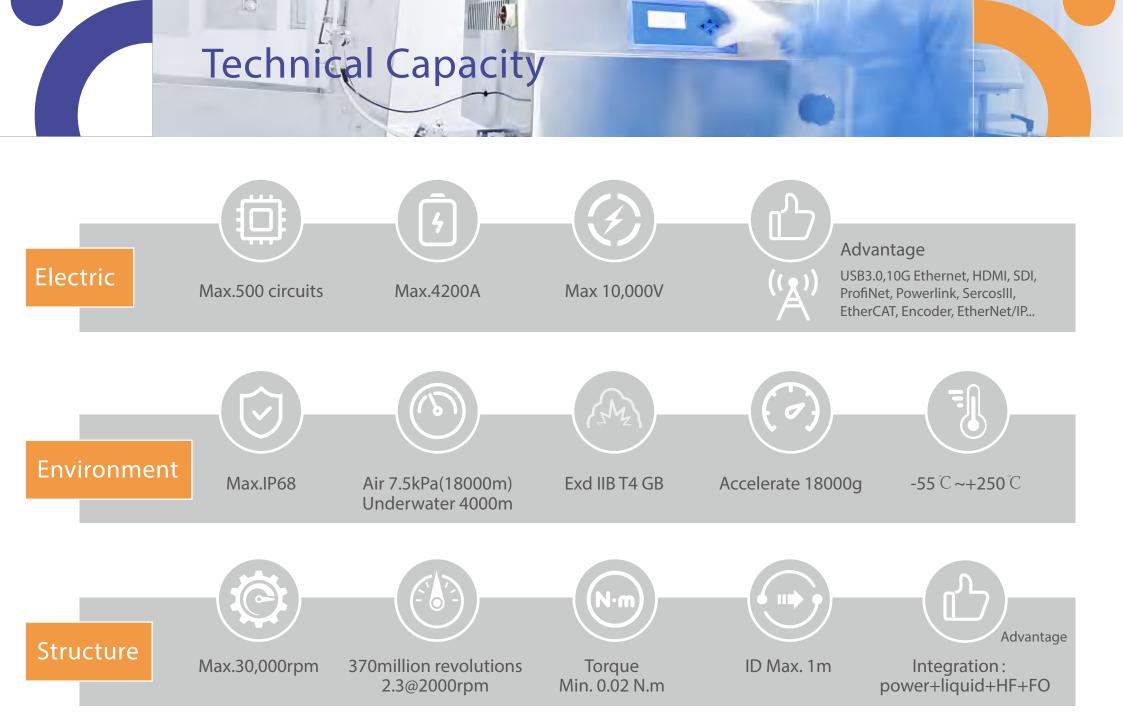

#### TECHNICAL FEATURES

3 circuits 11A+6 signals (higher)

Long lifespan, up to 200000 times of plugging

It can transmit high-speed data signals, HD-SDI, control signals, etc., and is suitable for small installation space

#### TECHNICAL FEATURES

Photoelectric integrated power slip ring, 6000rpm, 65,000,000 revolutions for lifespan, mechanical noise within  $0.5M \le 69db$ 

AKON DOLU

#### TECHNICAL FEATURES

It can customize the requirements of high protection, high speed and long lifespan; It can integrated multiple signals (such as analog signals, digital signals, etc.), with smooth operation, small resistance and high stability.

#### **TECHNICAL FEATURES**

It can be divided into integrated pancake slip ring and separate pancake slip ring; The minimum thickness can reach 5.4mm, the transmission of analog and digital signal power and signal mixed transmission, shock and vibration resistance, maintenance-free

#### TECHNICAL FEATURES

The working temperature can be customized from - 60  $\,^\circ\mathrm{C}$  to+300  $\,^\circ\mathrm{C}$  , IP68

The working speed can reach up to 1000 rpm and lifespan up to 20 million rpm

Multiple signals can be integrated, with smooth operation and stable performance

#### **TECHNICAL FEATURES**

Stable performance, working speed up to 2000 rpm optional, lifespan up to 30 million rpm

Slip-ring shape, outlet mode, shell material, etc. are optional, IP68

#### **TECHNICAL FEATURES**

The min. aperture is 5mm-6.4mm; It can customize the requirements of high protection, high speed, high lifespan and low torque, and can integrated multiple signals

#### **TECHNICAL FEATURES**

The outer diameter is 12.5mm~16mm; Slip-ring shape, outlet mode, shell material, etc. are optional, with IP68

The working speed can reach up to 2000 rpm and the lifespan up to 30 million rpm

#### TECHNICAL FEATURES

The center hole can be selected from 0 to 1000mm, and can pass the thermocouple signal; It can integrated high-frequency, optical fiber, encoder, waveguide, gas-liquid and other rotary joints

#### TECHNICAL FEATURES

Exquisite design, pin contact replacing wire contact, low contact resistance, ROHS, smooth operation and convenient installation