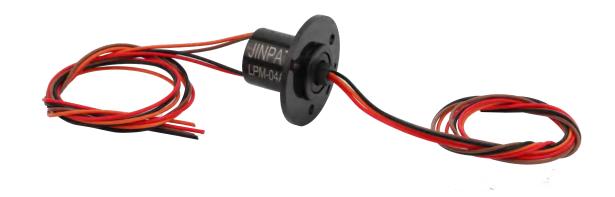

## Rehabilitation Training Robot Slip Ring

0

#### SOLUTIONS

●LPM-04A miniature slip

#### **TECHNICAL FEATURES**

The outer diameter is 12.5mm~16mm; Slip-ring shape, outlet mode, shell material, etc. are optional, with IP68

The working speed can reach up to 2000 rpm and the lifespan up to 30 million rpm