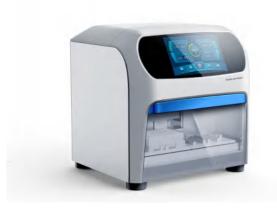

## Slip Ring of Nucleic Acid Extraction and Purification Instrument

10712-00

Nucleic Acid Extraction Kit

#### SOLUTIONS

- LPM-06A Miniature Capsule Slip Ring
- LPM-24A Miniature Capsule Slip Ring
- LPM-30B Miniature Capsule Slip Ring

#### **TECHNICAL FEATURES**

Stable performance, working speed up to 2000 rpm optional, lifespan up to 30 million rpm

Slip-ring shape, outlet mode, shell material, etc. are optional, IP68