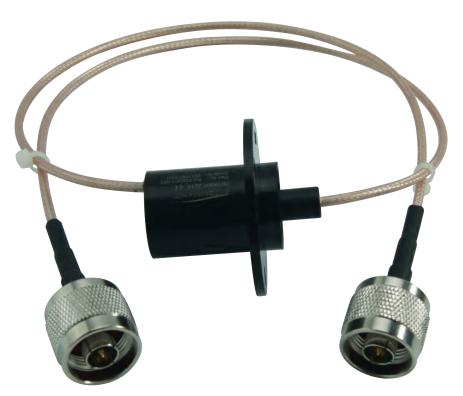

### Surgical Robot Slip Ring

#### SOLUTIONS

• LPC-12T medium capsule slip ring with through

hole

• LPC-36A medium capsule slip ring

#### TECHNICAL FEATURES

It can customize the requirements of high protection, high speed and long lifespan; It can integrated multiple signals (such as analog signals, digital signals, etc.), with smooth operation, small resistance and high stability.