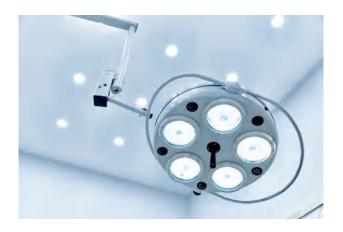

# JINPAT SLIP RING APPLICATION MEDICAL









## Surgical Lamp

#### SOLUTIONS

• SR-3P-B/C/M/F Plug-in Slip Ring

● LPC-03P Medium Capsule Slip Ring

#### TECHNICAL FEATURES

3 circuits 11A+6 signals (higher)

Long lifespan, up to 200000 times of plugging

It can transmit high-speed data signals, HD-SDI, control signals, etc., and is suitable for small installation space







#### SOLUTIONS

• LPC-1F0203 medium capsule slip ring

• 2 circuits 3A integrated, 1 circuit optical

#### TECHNICAL FEATURES

Photoelectric integrated power slip ring, 6000rpm, 65,000,000 revolutions for lifespan, mechanical noise within  $0.5M \le 69db$ 





AKON DOLU

### Surgical Robot Slip Ring

#### SOLUTIONS

• LPC-12T medium capsule slip ring with through

hole

• LPC-36A medium capsule slip ring

#### TECHNICAL FEATURES

It can customize the requirements of high protection, high speed and long lifespan; It can integrated multiple signals (such as analog signals, digital signals, etc.), with smooth operation, small resistance and high stability.





## Slip Ring for CT

#### SOLUTIONS

The solution provided by LPK/LPKS pancake slip ring for equipment with limited axial spac