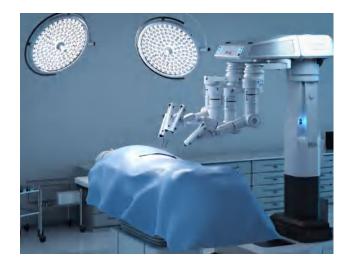

### Surgical Robot Slip Ring

#### SOLUTIONS

• LPC-12T medium capsule slip ring with through

hole

• LPC-36A medium capsule slip ring

#### TECHNICAL FEATURES

It can customize the requirements of high protection, high speed and long lifespan; It can integrated multiple signals (such as analog signals, digital signals, etc.), with smooth operation, small resistance and high stability.