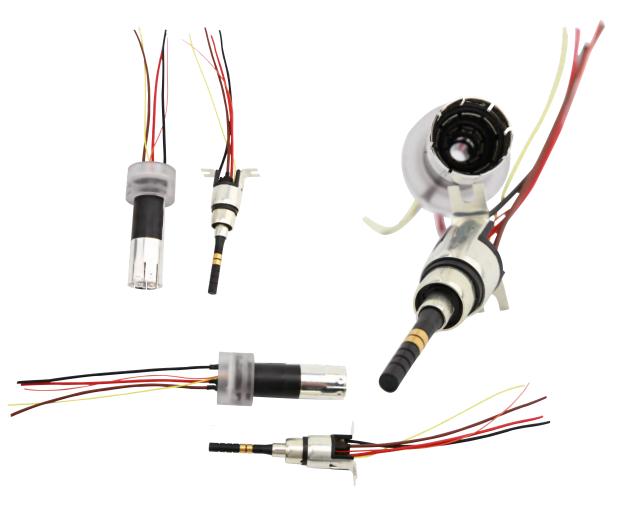

#### SOLUTIONS

• SR-3P-B/C/M/F Plug-in Slip Ring

● LPC-03P Medium Capsule Slip Ring

#### TECHNICAL FEATURES

3 circuits 11A+6 signals (higher)

Long lifespan, up to 200000 times of plugging

It can transmit high-speed data signals, HD-SDI, control signals, etc., and is suitable for small installation space