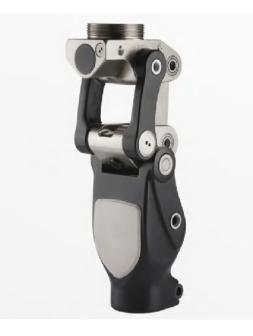

## Multi-spindle knee Prosthesis

#### SOLUTIONS

• LPR-04R (JP05-003-02) pin connection slip ring

#### TECHNICAL FEATURES

Exquisite design, pin contact replacing wire contact, low contact resistance, ROHS, smooth operation and convenient installation