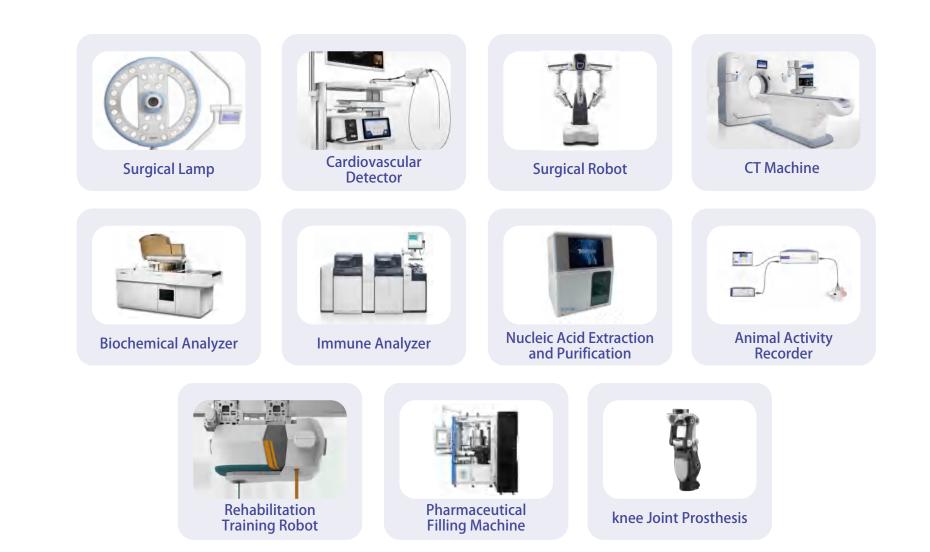

## Surgical Lamp

### Surgical Robot Slip Ring

## Slip Ring for CT

### mmunology/Blochemistry Coagulation Analyzer

## Slip Ring of Nucleic Acid Extraction and Purification Instrument

10712-00

Nucleic Acid Extraction Kit

## nimal Activity Recorder Slip Ring

## Rehabilitation Training Robot Slip Ring

0

## Slip Ring of Medicine Filling Machine

## Multi-spindle knee Prosthesis