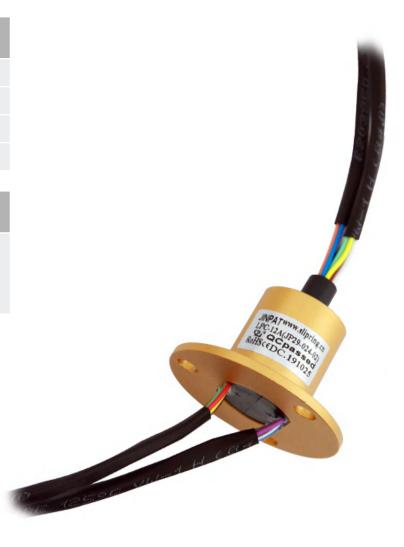

## nimal Activity Recorder Slip Ring

#### SOLUTIONS

- LPC-06A Medium Capsule Slip Ring
- LPC-06T Medium Capsule Slip Ring with Through-hole
- LPC-12A Medium Capsule Slip Ring
- LPC-12T Medium Capsule Slip Ring with Through-hole

#### **TECHNICAL FEATURES**

The min. aperture is 5mm-6.4mm; It can customize the requirements of high protection, high speed, high lifespan and low torque, and can integrated multiple signals