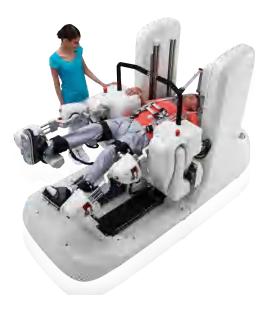

e, outlet mode, shell material, etc. are optional, IP68



## nimal Activity Recorder Slip Ring

#### SOLUTIONS

- LPC-06A Medium Capsule Slip Ring
- LPC-06T Medium Capsule Slip Ring with Through-hole
- LPC-12A Medium Capsule Slip Ring
- LPC-12T Medium Capsule Slip Ring with Through-hole

#### **TECHNICAL FEATURES**

The min. aperture is 5mm-6.4mm; It can customize the requirements of high protection, high speed, high lifespan and low torque, and can integrated multiple signals





## Rehabilitation Training Robot Slip Ring

0

#### SOLUTIONS

●LPM-04A miniature slip

#### **TECHNICAL FEATURES**

The outer diameter is 12.5mm~16mm; Slip-ring shape, outlet mode, shell material, etc. are optional, with IP68

The working speed can reach up to 2000 rpm and the lifespan up to 30 million rpm





## Slip Ring of Medicine Filling Machine

#### SOLUTIONS

• LPT038-0240-2S hollow shaft slip ring

#### TECHNICAL FEATURES

The center hole can be selected from 0 to 1000mm, and can pass the thermocouple signal; It can integrated high-frequency, optical fiber, encoder, waveguide, gas-liquid and other rotary joints





## Multi-spindle knee Prosthesis

#### SOLUTIONS

• LPR-04R (JP05-003-02) pin connection slip ring

#### TECHNICAL FEATURES

Exquisite design, pin contact replacing wire contact, low contact resistance, ROHS, smooth operation and convenient installation