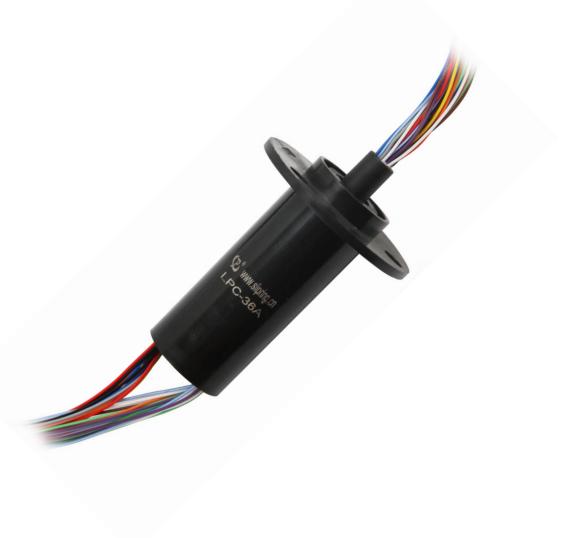

### Surgical Robot Slip Ring

#### SOLUTIONS

• LPC-12T medium capsule slip ring with through

hole

• LPC-36A medium capsule slip ring

#### TECHNICAL FEATURES

It can customize the requirements of high protection, high speed and long lifespan; It can integrated multiple signals (such as analog signals, digital signals, etc.), with smooth operation, small resistance and high stability.