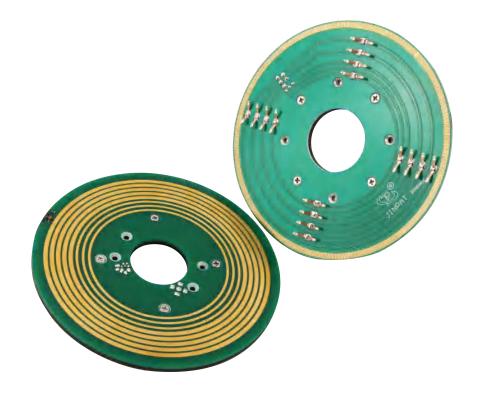

## Slip Ring for CT

#### SOLUTIONS

The solution provided by LPK/LPKS pancake slip ring for equipment with limited axial space

#### **TECHNICAL FEATURES**

It can be divided into integrated pancake slip ring and separate pancake slip ring; The minimum thickness can reach 5.4mm, the transmission of analog and digital signal power and signal mixed transmission, shock and vibration resistance, maintenance-free