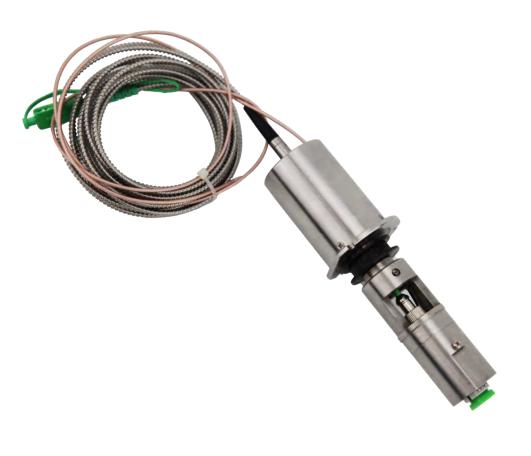

#### SOLUTIONS

• LPC-12T medium capsule slip ring with through

hole

• LPC-36A medium capsule slip ring

#### TECHNICAL FEATURES

It can customize the requirements of high protection, high speed and long lifespan; It can integrated multiple signals (such as analog signals, digital signals, etc.), with smooth operation, small resistance and high stability.