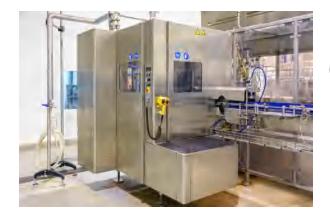

## Slip Ring of Medicine Filling Machine

#### SOLUTIONS

• LPT038-0240-2S hollow shaft slip ring

#### TECHNICAL FEATURES

The center hole can be selected from 0 to 1000mm, and can pass the thermocouple signal; It can integrated high-frequency, optical fiber, encoder, waveguide, gas-liquid and other rotary joints