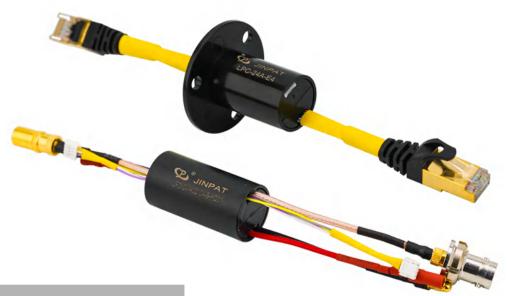

## SOLUTIONS

- ●LPT080-0220-05S-01A
- ●LPT000-1610-2E2-1A
- ●LPT000-0415-0802-E2-01A

## TECHNICAL FEATURES

Power and signal compatible design and integrated gas

Meet various fieldbus signals, CC-Link, servo motor power, compressed air transmission

High accuracy, transmission stability, long life and customizability