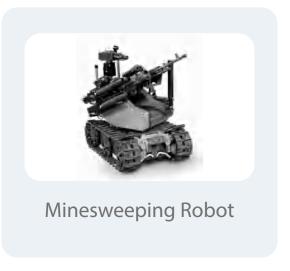

# Minesweeping Robot

## SOLUTIONS

●LPM-18C-0902-05S-HD01

### TECHNICAL FEATURES

The standard products are restructured to work with the customer's equipment in a special environment, with high accuracy, and can effectively identify specific markers

Copper ring and brush wire clamp design, consistent brush pressure and reliable contact

Video integrated serial port signal, precious metal material, stable performance, smooth operation