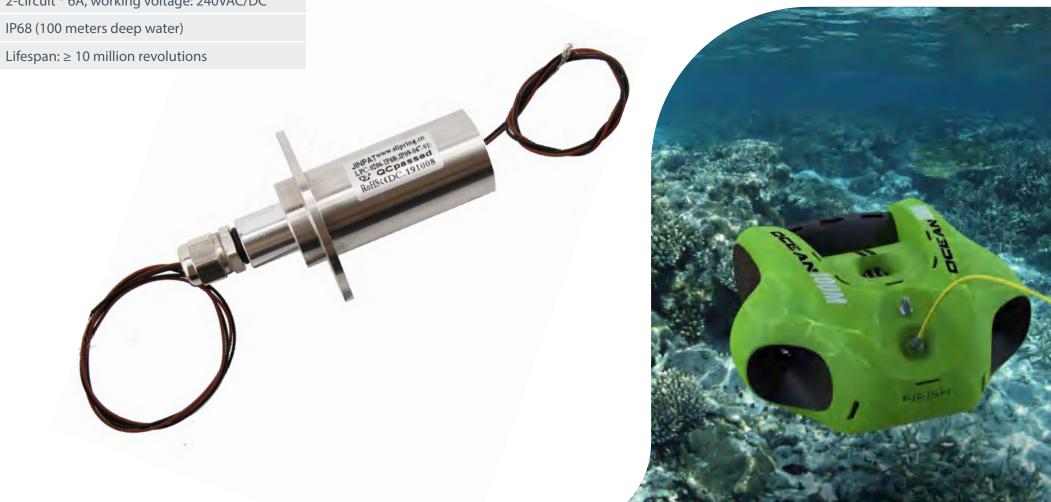

# Underwater Robot

## SOLUTIONS

●LPC-0206-IP68

## TECHNICAL FEATURES

2-circuit \* 6A, working voltage: 240VAC/DC