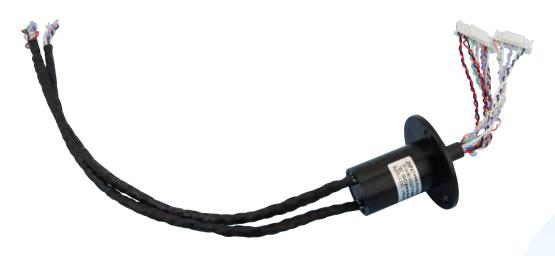

## SOLUTIONS

- ●LPM-D15-0602(JP13-384-01)
- ●LPS-04
- ●LPM-08B-0404(JP37-019-01HW)

### TECHNICAL FEATURES

Smooth operation and small dynamic resistance fluctuation can transmit control signals

Torque:  $\leq$  0.88g. m

Small size, light structure, easy installation in narrow ball machine space