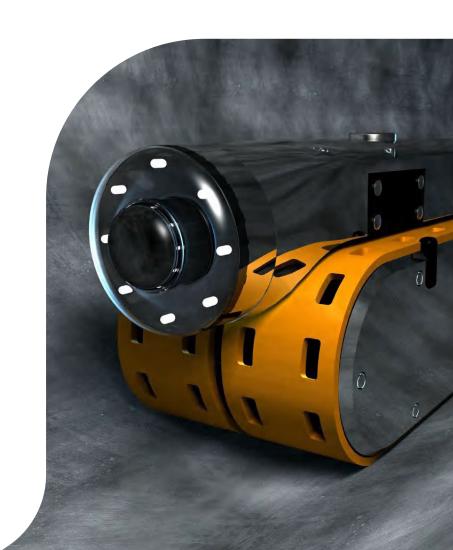

# Underwater Robot

## SOLUTIONS

●LPC-0206-IP68

## TECHNICAL FEATURES

2-circuit \* 6A, working voltage: 240VAC/DC