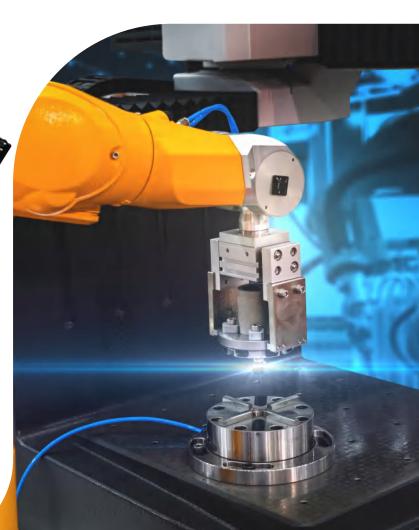

## **Industrial Robot**

- ●LPS-0705
- ●LPS-15-0602

## TECHNICAL FEATURES

Plug-in structure (separator and stator separation), suitable for different functional applica-

The contact uses a snap-action structure, ensuring stable and reliable connection

Strong vibration resistance, impact resistance ≤ 40G

Large current-carrying current, 7 channels 5A, customized ≥ 50A