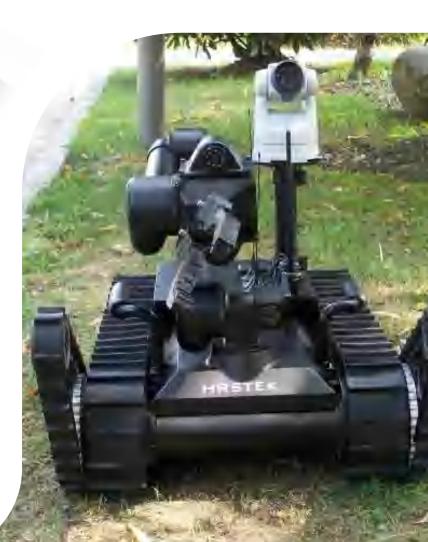

# Minesweeping Robot

## SOLUTIONS

●LPM-18C-0902-05S-HD01

### TECHNICAL FEATURES

The standard products are restructured to work with the customer's equipment in a special environment, with high accuracy, and can effectively identify specific markers

Copper ring and brush wire clamp design, consistent brush pressure and reliable contact

Video integrated serial port signal, precious metal material, stable performance, smooth operation