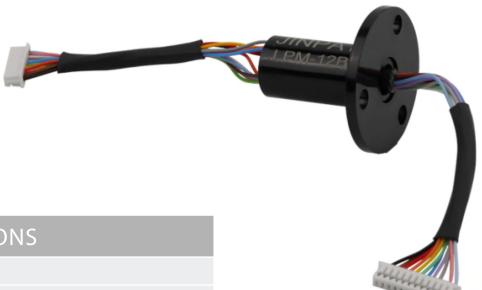

## Pipeline Detection Robot

## SOLUTIONS

- ●LPM-12B
- ●LPMS-04C

### TECHNICAL FEATURES

Small size (the min. outer diameter can be

Stable performance, high precision bearing, smooth and quiet operation

The signal such as video and network signal can be modified to meet the special requirements of high and low temperature resistance, without packet loss and low bit error rate

Long-life maintenance-free