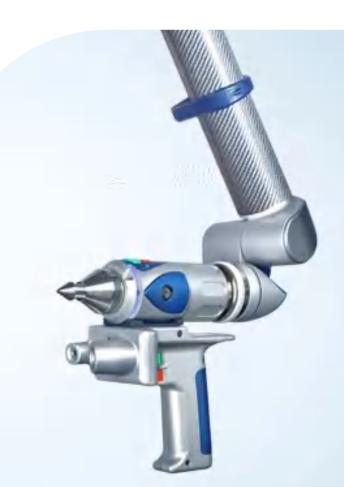

# Cooperative Manipulator (Cooperative Robot)

### SOLUTIONS

- ●LPT009-0203-0202-08S
- ●LPM-0402

#### TECHNICAL FEATURES

Ethernet and other multiple signals can be integrated for stable transmission

Power and signal compatible design can be customized according to customer requirements

Smooth, quiet and reliable operation