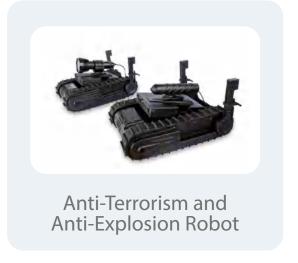

## Anti-terrorism and Anti-riot Robot

SOLUTIONS

●LPT030-0305-17S

### TECHNICAL FEATURES

Precise transmission of metal-to-metal contact signal, power and signal compatible design

Anti-shock, military coating technology, precious metal contact, long lifespan and maintenance-free (up to 200 million revolutions)