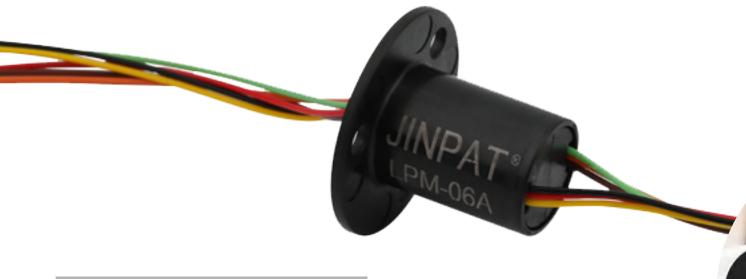

can be customized

Precious metal contact, extremely low contact resistance and stable fluctuation value (up to 1m  $\Omega$  at least), suitable for weak current and signal



Sweeping Robot

### SOLUTIONS

- ●LPC-06AU
- ●LPM-04B(0)

### TECHNICAL FEATURES

Ultra-hard gold-plated treatment ensures extremely low resistance fluctuation and long service life

Low torque (3gf \* cm), low loss, mainte-

Stable signal transmission, perfect for emergency stop and emergency start

Smooth and quiet operation

The stator wire is pulled out from the side/the cap screw is positioned through the hole, and a stop is added to facilitate the connection of the customer's equipment

Ultra-hard gold-plated treatment ensures extremely low resistance fluctuation and long lifespan



# **Accompanying Robot**



## SOLUTIONS

- ●LPM-D15-0602(JP13-384-01)
- ●LPS-04
- ●LPM-08B-0404(JP37-019-01HW)

### TECHNICAL FEATURES

Smooth operation and small dynamic resistance fluctuation can transmit control signals

Torque:  $\leq$  0.88g. m

Small size, light structure, easy installation in narrow ball machine space



## Nucleic Acid Detection Robot

## SOLUTIONS

- ●LPM-18F
- ●LPC-15B

### TECHNICAL FEATURES

Outer diameter 12.5mm  $\sim$  54mm; Current 1A $\sim$ 10A, voltage 100V $\sim$ 380V, etc. are optional

The minimum fluctuation value can reach 10m  $\Omega$ 

The working temperature can be customized from - 60  $^{\circ}$ C to+300  $^{\circ}$ C, the working speed can be selected from 1 to 6000 rpm, and the lifespan can reach 8 million to 260 million revolutions

The slip ring shape, outlet mode,