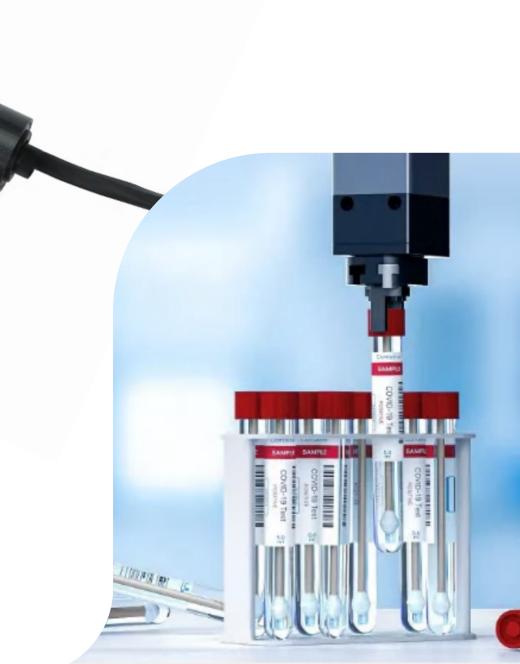

## Nucleic Acid Detection Robot

## SOLUTIONS

- ●LPM-18F
- ●LPC-15B

### TECHNICAL FEATURES

Outer diameter 12.5mm  $\sim$  54mm; Current 1A $\sim$ 10A, voltage 100V $\sim$ 380V, etc. are optional

The minimum fluctuation value can reach 10m  $\Omega$ 

The working temperature can be customized from - 60  $^{\circ}$ C to+300  $^{\circ}$ C, the working speed can be selected from 1 to 6000 rpm, and the lifespan can reach 8 million to 260 million revolutions

The slip ring shape, outlet mode, shell material, etc. are optional. It can integrated bending controllable data signal transmission, serial port simulation and other signals, with smooth operation and stable performance