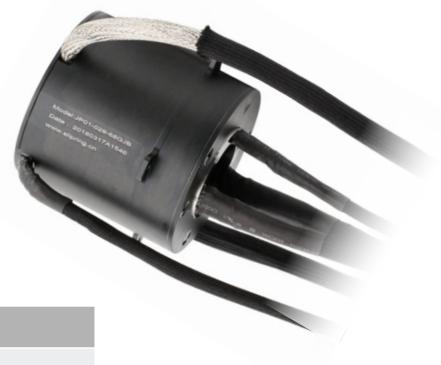

## **Industrial Robot**

- ●LPS-0705
- ●LPS-15-0602

## TECHNICAL FEATURES

Plug-in structure (separator and stator separation), suitable for different functional applica-

The contact uses a snap-action structure, ensuring stable and reliable connection

Strong vibration resistance, impact resistance ≤ 40G

Large current-carrying current, 7 channels 5A, customized ≥ 50A