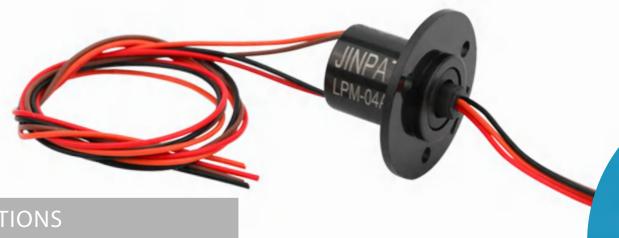

# Intelligent Robot

## SOLUTIONS

- ●LPM-04A
- ●LPMS-05D
- ●LPM-0210-0102-02E2-09S

### TECHNICAL FEATURES

Low torque ( $\leq$  0.88g · m) standard flange is accurately installed and positioned, and the line length can be customized

Precious metal contact, extremely low contact resistance and stable fluctuation value (up to 1m  $\Omega$  at least), suitable for weak current and signal