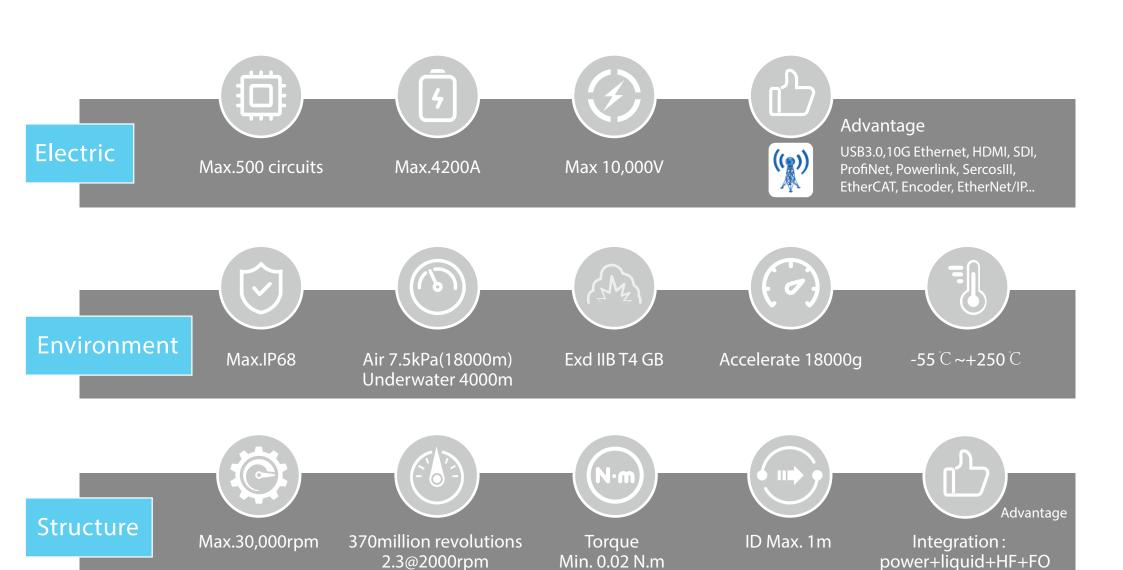

## **Technical Capacity**



# Typical applications













# Underwater Robot

## SOLUTIONS

●LPC-0206-IP68

## TECHNICAL FEATURES

2-circuit \* 6A, working voltage: 240VAC/DC





## **Industrial Robot**



- ●LPS-0705
- ●LPS-15-0602

## TECHNICAL FEATURES

Plug-in structure (separator and stator separation), suitable for different functional applica-

The contact uses a snap-action structure, ensuring stable and reliable connection

Strong vibration resistance, impact resistance ≤ 40G

Large current-carrying current, 7 channels 5A, customized ≥ 50A



## **Industrial Robot**



## SOLUTIONS

- ●LPT080-0220-05S-01A
- ●LPT000-1610-2E2-1A
- ●LPT000-0415-0802-E2-01A

## TECHNICAL FEATURES

Power and signal compatible design and integrated gas

Meet various fieldbus signals, CC-Link, servo motor power, compressed