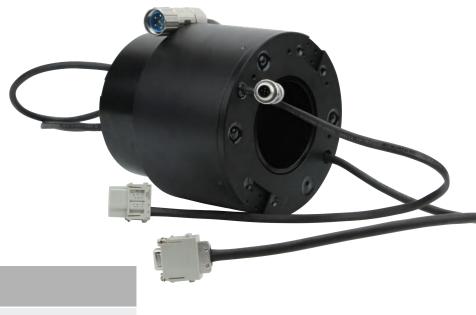

## **Industrial Robot**

- ●LPS-0705
- ●LPS-15-0602

## TECHNICAL FEATURES

Plug-in structure (separator and stator separation), suitable for different functional applica-

The contact uses a snap-action structure, ensuring stable and reliable connection

Strong vibration resistance, impact resistance ≤ 40G

Large current-carrying current, 7 channels 5A, customized ≥ 50A