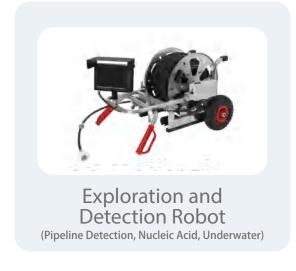

## Pipeline Detection Robot

## SOLUTIONS

- ●LPM-12B
- ●LPMS-04C

### TECHNICAL FEATURES

Small size (the min. outer diameter can be

Stable performance, high precision bearing, smooth and quiet operation

The signal such as video and network signal can be modified to meet the special requirements of high and low temperature resistance, without packet loss and low bit error rate

Long-life maintenance-free

## Nucleic Acid Detection Robot

## SOLUTIONS

- ●LPM-18F
- ●LPC-15B

### TECHNICAL FEATURES

Outer diameter 12.5mm  $\sim$  54mm; Current 1A $\sim$ 10A, voltage 100V $\sim$ 380V, etc. are optional

The minimum fluctuation value can reach 10m  $\Omega$ 

The working temperature can be customized from - 60  $^{\circ}$ C to+300  $^{\circ}$ C, the working speed can be selected from 1 to 6000 rpm, and the lifespan can reach 8 million to 260 million revolutions

The slip ring shape, outlet mode, shell material, etc. are optional. It can integrated bending controllable data signal transmission, serial port simulation and other signals, with smooth operation and stable performance