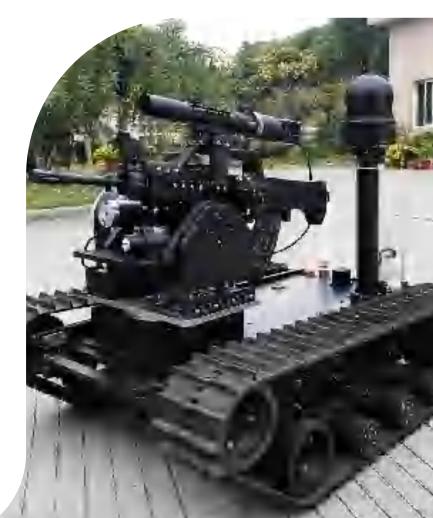

## Anti-terrorism and Anti-riot Robot

SOLUTIONS

●LPT030-0305-17S

### TECHNICAL FEATURES

Precise transmission of metal-to-metal contact signal, power and signal compatible design

Anti-shock, military coating technology, precious metal contact, long lifespan and maintenance-free (up to 200 million revolutions)