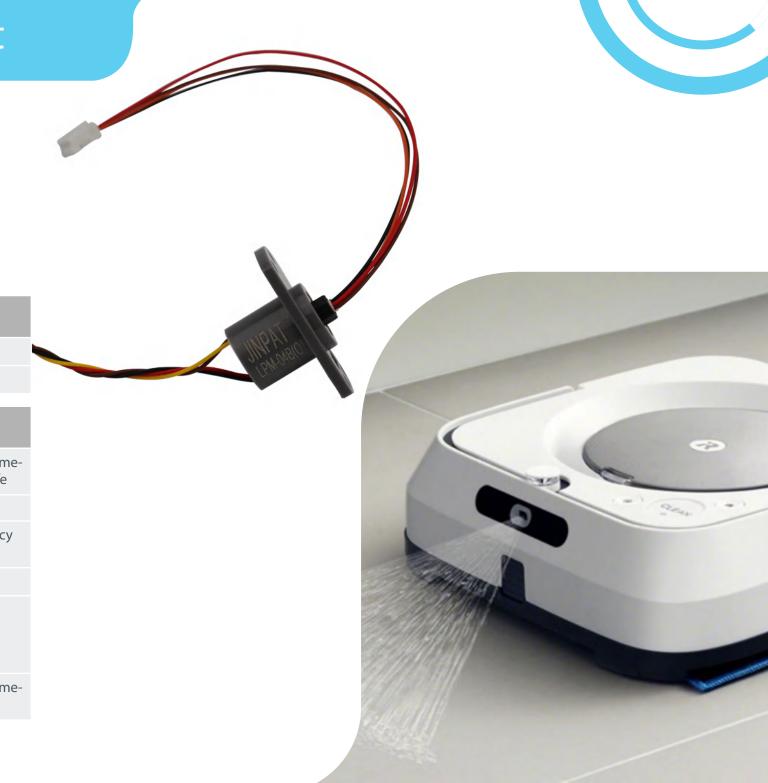

Sweeping Robot

### SOLUTIONS

- ●LPC-06AU
- ●LPM-04B(0)

### TECHNICAL FEATURES

Ultra-hard gold-plated treatment ensures extremely low resistance fluctuation and long service life

Low torque (3gf \* cm), low loss, mainte-

Stable signal transmission, perfect for emergency stop and emergency start

Smooth and quiet operation

The stator wire is pulled out from the side/the cap screw is positioned through the hole, and a stop is added to facilitate the connection of the customer's equipment

Ultra-hard gold-plated treatment ensures extremely low resistance fluctuation and long lifespan